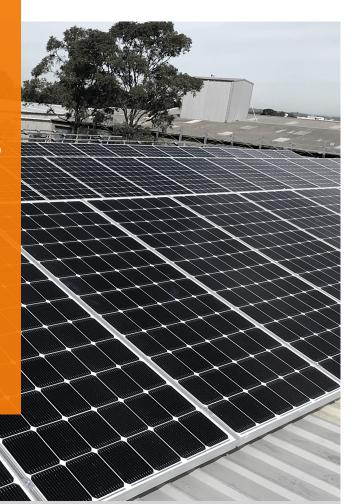

## SAM TECHNOLOGY ENGINEERING PTY LTD

FEBRUARY 2020 SMITHFIELD, NSW

SYSTEM SIZE 98 kW system

We are getting amazing results with LG Premium Solar for SAM run the production and offices! In fact the solar power is greater of 430 kWh/day kWh on average, contributing 45.2% to the site's energy consumption.

### PRODUCTS:

PANELS: 238 LG NeOn2 415 kW INVERTER: SolarEdge SE82.8 kW

MOUNTING SYSTEM: Clenergy Tilt Frames, 20°

MONITORING AND CONTROL SYSTEM: SolarEdge monitoring application