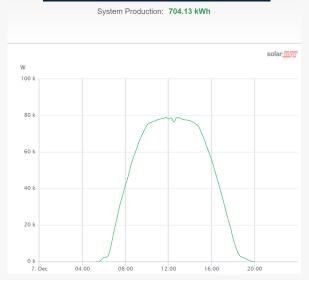

e in power consumption

**CHALLENGES:** Shading



### PRODUCTS:

PANELS: 238 LG NeOn2 415 kW INVERTER: SolarEdge SE82.8 kW

MOUNTING SYSTEM: Clenergy Tilt Frames, 20°

MONITORING AND CONTROL SYSTEM: SolarEdge monitoring application

#### **SOLTEK ENERGY ESTIMATE THE FOLLOWING:**



Payback 3.7 years

A saving of \$836.000 after 25 years

90% improved performance on solar panels after 25 years guarantee from LG Corporation.

A system that has 25 years performance & product warranty on solar panels and optimisers.

Individual panel monitoring so you can see how much energy you are saving on the system and the panels at any moment of the day.

A parallel design that doesn't stop saving energy, if a panel is faulty, unlike conventional string inverters.

#### SOLAR PRODUCTION ON A SUNNY DAY



# SOLTEK ENERGY

OB1, 27-29 Fariola Street, Silverwater, NSW 2128, Australia

🔯 1300 844 445 💢 www.soltekenergy.com.au